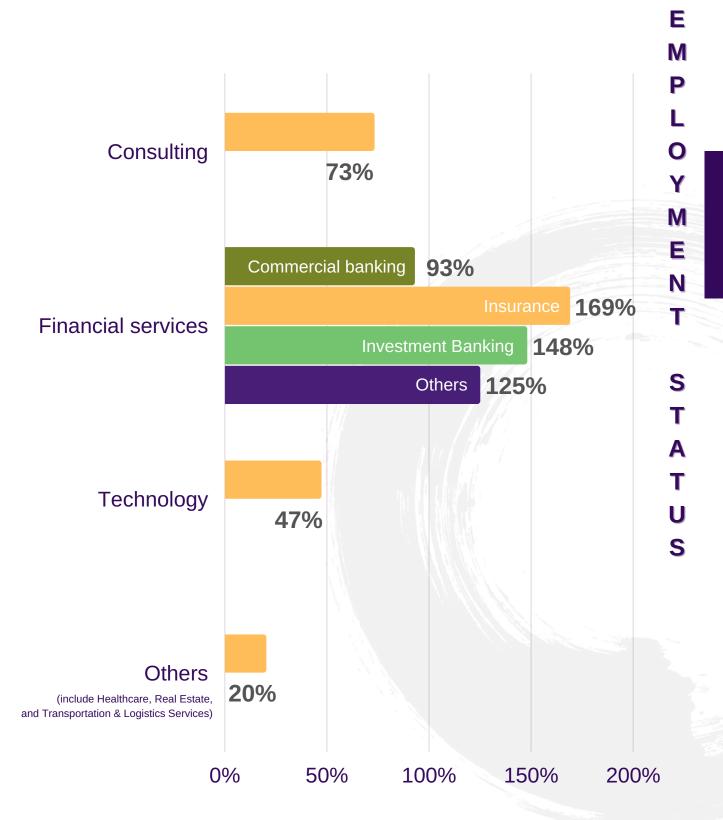

# LASS PROFILE

# **EMPOWER Future Business Leaders**





Class Size

67

Average Age

30



**Nationality** 

**14** 

Chinese Language Capability

58%



Average Work Experience

**5.4yrs** 



Male *l* Female

63%/37%





### **Highlights**





<sup>\*</sup>Figures based on usable data from 93% of the employed students

<sup>\*\*</sup>Figures based on usable data from 98% of the employed students

## **Industry Distribution**





#### **Function Distribution**



# Increase in Annual Compensation (mean)





# **Jobs by Location**







## 2015 - 2020 (Partial List)



R

E

C

R

N

G

P

A

R

T

Ν

Ε

R

S

| Accenture                          |
|------------------------------------|
| adidas                             |
| Agorize                            |
| Al Link Group                      |
| AIA International Limited          |
| Alibaba                            |
| Alpha Sights                       |
| ALTIOS International               |
| Alton Aviation Consultancy         |
| Amaris                             |
| Amazon                             |
| Ant Financial                      |
| Anthea Cooper                      |
| Apple                              |
| Asia Care Group                    |
| Asia Socirty Hong Kong             |
| Baidu