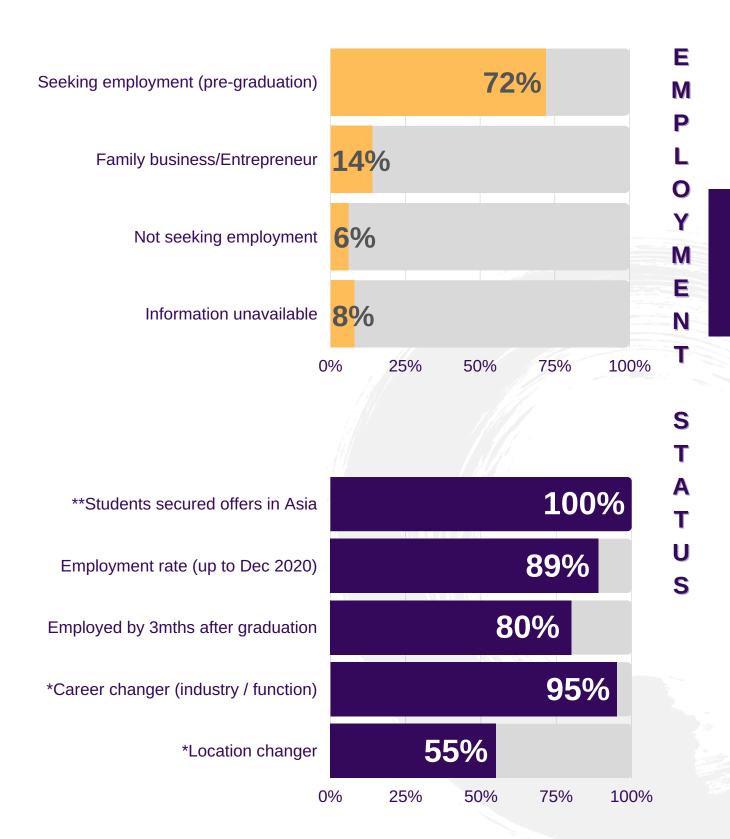

### **Highlights**

<sup>\*</sup>Figures based on usable data from 93% of the employed students

<sup>\*\*</sup>Figures based on usable data from 98% of the employed students