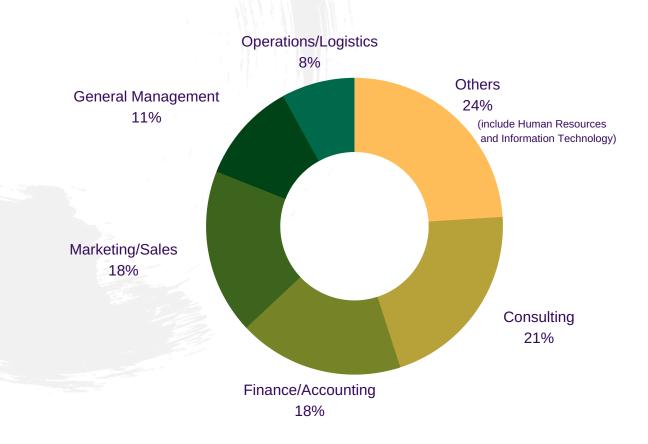

# LASS PROFILE

# **EMPOWER Future Business Leaders**





Class Size

67

Average Age

30



**Nationality** 

**14** 

Chinese Language Capability

58%



Average Work Experience

**5.4yrs** 



Male *l* Female

63%/37%





### **Highlights**





<sup>\*</sup>Figures based on usable data from 93% of the employed students

<sup>\*\*</sup>Figures based on usable data from 98% of the employed students

## **Industry Distribution**





#### **Function Distribution**



# Increase in Annual Compensation (mean)





# **Jobs by Location**







## 2015 - 2020 (Partial List)



R

E

C

R

N

G

P

A

R

T

Ν

Ε

R

S

| Accenture                          |
|------------------------------------|
| adidas                             |
| Agorize                            |
| Al Link Group                      |
| AIA International Limited          |
| Alibaba                            |
| Alpha Sights                       |
| ALTIOS International               |
| Alton Aviation Consultancy         |
| Amaris                             |
| Amazon                             |
| Ant Financial                      |
| Anthea Cooper                      |
| Apple                              |
| Asia Care Group                    |
| Asia Socirty Hong Kon