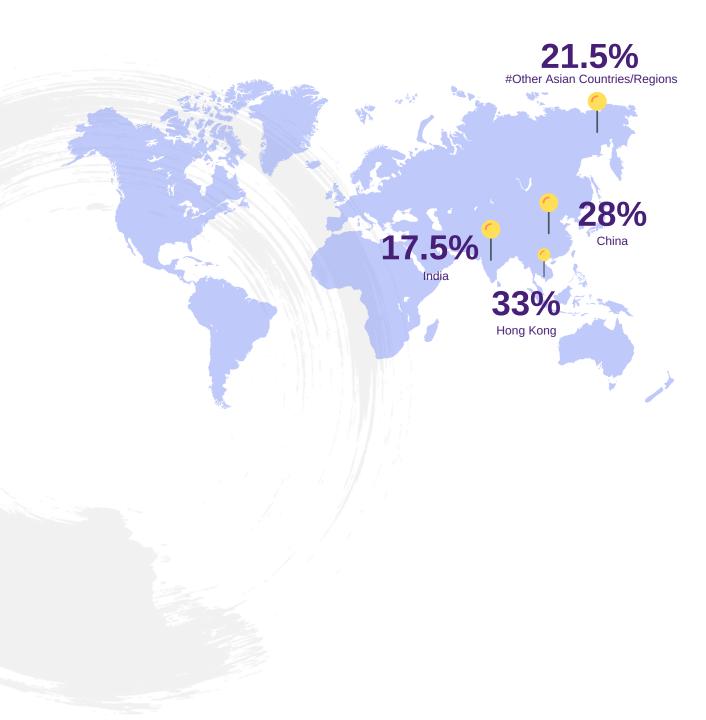

# LASS PROFILE

# **EMPOWER Future Business Leaders**





Class Size

67

Average Age

30



**Nationality** 

**14** 

Chinese Language Capability

58%



Average Work Experience

**5.4yrs** 



Male *l* Female

63%/37%





### **Highlights**





<sup>\*</sup>Figures based on usable data from 93% of the employed students

<sup>\*\*</sup>Figures based on usable data from 98% of the employed students

## **Industry Distribution**





#### **Function Distribution**



# Increase in Annual Compensation (mean)





# **Jobs by Location**







## 2015 - 2020 (Partial List)



R

E

C

R

N

G

P

A

R

T

Ν

Ε

R

S

| Accenture                          |
|------------------------------------|
| adidas                             |
| Agorize                            |
| Al Link Group                      |
| AIA International Limited          |
| Alibaba                            |
| Alpha Sights                       |
| ALTIOS International               |
| Alton Aviation Consultancy         |
| Amaris                             |
| Amazon                             |
| Ant Financial                      |
| Anthea Cooper                      |
| Apple                              |
| Asia Care Group                    |
| Asia Socirty Hong Kong             |
| Baidu                              |
| Bain & Company