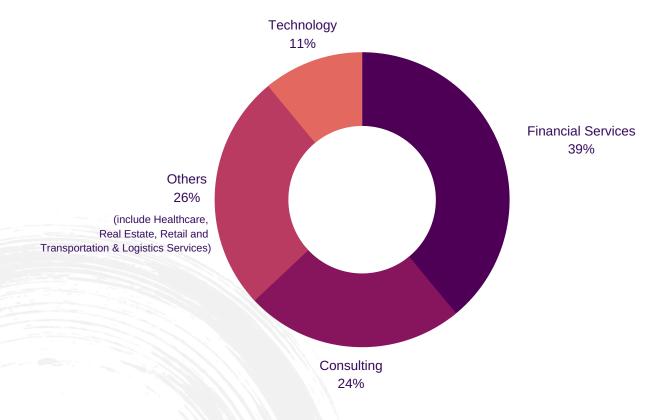

# LASS PROFILE

# **EMPOWER Future Business Leaders**





Class Size

67

Average Age

30



**Nationality** 

**14** 

Chinese Language Capability

58%



Average Work Experience

**5.4yrs** 



Male *l* Female

63%/37%





### **Highlights**





<sup>\*</sup>Figures based on usable data from 93% of the employed students

<sup>\*\*</sup>Figures based on usable data from 98% of the employed students

## **Industry Distribution**





#### **Function Distribution**



# Increase in Annual Compensation (mean)





# **Jobs by Location**







## 2015 - 2020 (Partial List)



R

E

C

R

N

G

P

A

R

T

Ν

Ε

R

S

| Accenture                          |
|------------------------------------|
| adidas                             |
| Agorize                            |
| Al Link Group                      |
| AIA International Limited          |
| Alibaba                            |
| Alpha Sights                       |
| ALTIOS International               |
| Alton Aviation Consultancy         |
| Amaris                             |
| Amazon                             |
| Ant Financial                      |
| Anthea Cooper                      |
| Apple                              |
| Asia Care Group